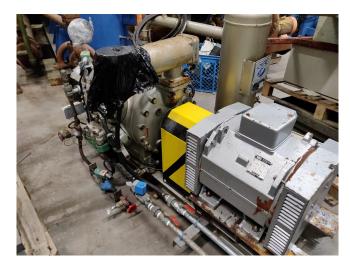

#### **Used Sabroe TCMO 28 aggregate**

Used Sabroe TCMO 28 piston compressor with electromotor 22 kW at 1450 RPM. For all the other specs (if available), see the picture of the manufacturer model plate or the attached pdf file. \*Why choose for HOSBV? Were not only the largest used refrigeration specialist in Europe, but also, we deliver all equipment including an extensive test, warranty and industrial cleaning. \*Optional we can also perform a new paint job and arrange the logistics.