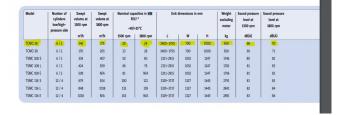

### **Specifications**

| Brand                    | Sabroe                    |
|--------------------------|---------------------------|
| Туре                     | TCMO 28 aggregate         |
| Refrigerant              | Freon                     |
| kW at 0°C/+40°C          | 108                       |
| kW at -5ºC/+40ºC         | 98.4                      |
| kW at -10°C/+40°C        | 73                        |
| kW at -20°C/+40°C        | 47.8                      |
| kW at -30°C/+40°C        | 29.7                      |
| kW at -40°C/+40°C        | 17.4                      |
| Electromotor Specs       | 22 kW at 1450 RPM         |
| On steel base frame      | /                         |
| Pressure safety switches | /                         |
| Hp/Lp/Op                 |                           |
| Pressure gauges          | /                         |
| Hp/Lp/Op                 |                           |
| Remarks                  | Our capacity table is     |
|                          | based on Manufacturer     |
|                          | spec. We would like to    |
|                          | know which refrigerant is |
|                          | in your system            |
| Stock                    | 1                         |