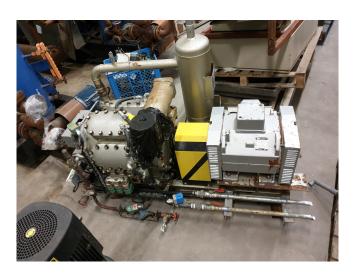

#### **Used Sabroe TCMO 28 aggregate**

Used Sabroe TCMO 28 piston compressor with electromotor 22 kW at 1450 RPM. For all the other specs (if available), see the picture of the manufacturer model plate or the attached pdf file. \*Why choose for HOSBV? Were not only the largest used refrigeration specialist in Europe, but also, we deliver all equipment including an extensive test, warranty and industrial cleaning. \*Optional we can also perform a new paint job and arrange the logistics.