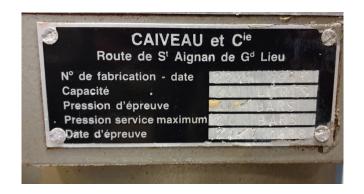

#### **Used Sabroe TCMO 28 aggregate**

Used Sabroe TCMO 28 piston compressor with electromotor 22 kW at 1450 RPM. For all the other specs (if available), see the picture of the manufacturer model plate or the attached pdf file. \*Why choose for HOSBV? Were not only the largest used refrigeration specialist in Europe, but also, we deliver all equipment including an extensive test, warranty and industrial cleaning. \*Optional we can also perform a new paint job and arrange the logistics.