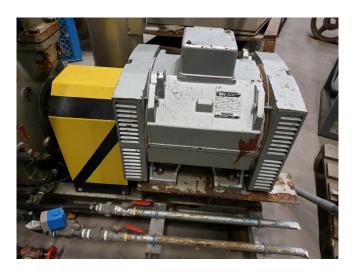

#### **Used Sabroe TCMO 28 aggregate**

Used Sabroe TCMO 28 piston compressor with electromotor 22 kW at 1450 RPM. For all the other specs (if available), see the picture of the manufacturer model plate or the attached pdf file. \*Why choose for HOSBV? Were not only the largest used refrigeration specialist in Europe, but also, we deliver all equipment including an extensive test, warranty and industrial cleaning. \*Optional we can also perform a new paint job and arrange the logistics.