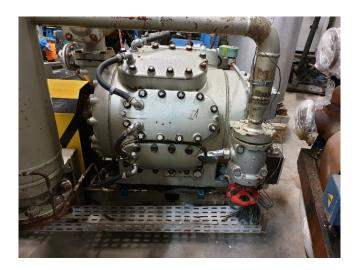

#### **Used Sabroe TCMO 28 aggregate**

Used Sabroe TCMO 28 piston compressor with electromotor 22 kW at 1450 RPM. For all the other specs (if available), see the picture of the manufacturer model plate or the attached pdf file. \*Why choose for HOSBV? Were not only the largest used refrigeration specialist in Europe, but also, we deliver all equipment including an extensive test, warranty and industrial cleaning. \*Optional we can also perform a new paint job and arrange the logistics.