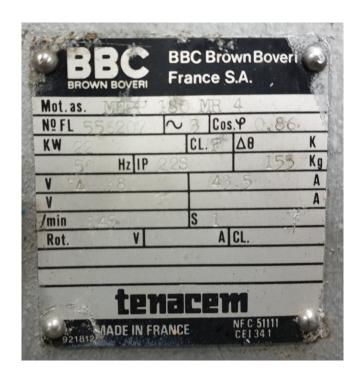

### **Specifications**

| Brand                    | Sabroe                    |
|--------------------------|---------------------------|
| Туре                     | TCMO 28 aggregate         |
| Refrigerant              | Freon                     |
| kW at 0°C/+40°C          | 108                       |
| kW at -5ºC/+40ºC         | 98.4                      |
| kW at -10°C/+40°C        | 73                        |
| kW at -20°C/+40°C        | 47.8                      |
| kW at -30°C/+40°C        | 29.7                      |
| kW at -40°C/+40°C        | 17.4                      |
| Electromotor Specs       | 22 kW at 1450 RPM         |
| On steel base frame      | /                         |
| Pressure safety switches | /                         |
| Hp/Lp/Op                 |                           |
| Pressure gauges          | /                         |
| Hp/Lp/Op                 |                           |
| Remarks                  | Our capacity table is     |
|                          | based on Manufacturer     |
|                          | spec. We would like to    |
|                          | know which refrigerant is |
|                          | in your system            |
| Stock                    | 1                         |

#### **Used Sabroe TCMO 28 aggregate**

Used Sabroe TCMO 28 piston compressor with electromotor 22 kW at 1450 RPM. For all the other specs (if available), see the picture of the manufacturer model plate or the attached pdf file. \*Why choose for HOSBV? Were not only the largest used refrigeration specialist in Europe, but also, we deliver all equipment including an extensive test, warranty and industrial cleaning. \*Optional we can also perform a new paint job and arrange the logistics.