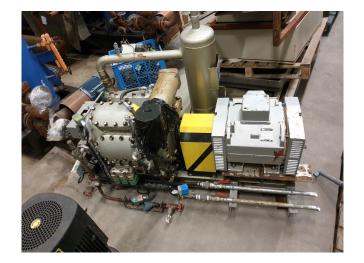

#### **Used Sabroe TCMO 28 aggregate**

Used Sabroe TCMO 28 piston compressor with electromotor 22 kW at 1450 RPM. For all the other specs (if available), see the picture of the manufacturer model plate or the attached pdf file. \*Why choose for HOSBV? Were not only the largest used refrigeration specialist in Europe, but also, we deliver all equipment including an extensive test, warranty and industrial cleaning. \*Optional we can also perform a new paint job and arrange the logistics.