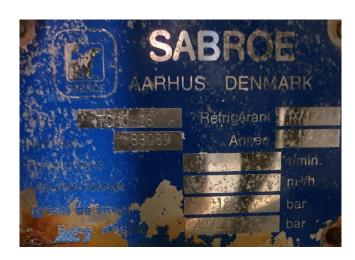

### **Specifications**

| Brand                    | Sabroe                    |
|--------------------------|---------------------------|
| Туре                     | TCMO 28 aggregate         |
| Refrigerant              | Freon                     |
| kW at 0°C/+40°C          | 108                       |
| kW at -5ºC/+40ºC         | 98.4                      |
| kW at -10°C/+40°C        | 73                        |
| kW at -20°C/+40°C        | 47.8                      |
| kW at -30°C/+40°C        | 29.7                      |
| kW at -40°C/+40°C        | 17.4                      |
| Electromotor Specs       | 22 kW at 1450 RPM         |
| On steel base frame      | /                         |
| Pressure safety switches | /                         |
| Hp/Lp/Op                 |                           |
| Pressure gauges          | /                         |
| Hp/Lp/Op                 |                           |
| Remarks                  | Our capacity table is     |
|                          | based on Manufacturer     |
|                          | spec. We would like to    |
|                          | know which refrigerant is |
|                          | in your system            |
| Stock                    | 1                         |

#### **Used Sabroe TCMO 28 aggregate**

Used Sabroe TCMO 28 piston compressor with electromotor 22 kW at 1450 RPM. For all the other specs (if available), see the picture of the manufacturer model plate or the attached pdf file. \*Why choose for HOSBV? Were not only the largest used refrigeration specialist in Europe, but also, we deliver all equipment including an extensive test, warranty and industrial cleaning. \*Optional we can also perform a new paint job and arrange the logistics.