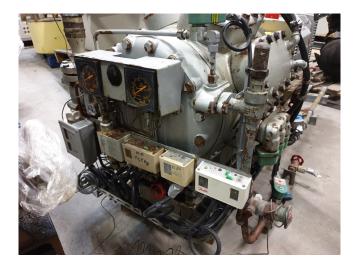

#### **Used Sabroe TCMO 28 aggregate**

Used Sabroe TCMO 28 piston compressor with electromotor 22 kW at 1450 RPM. For all the other specs (if available), see the picture of the manufacturer model plate or the attached pdf file. \*Why choose for HOSBV? Were not only the largest used refrigeration specialist in Europe, but also, we deliver all equipment including an extensive test, warranty and industrial cleaning. \*Optional we can also perform a new paint job and arrange the logistics.